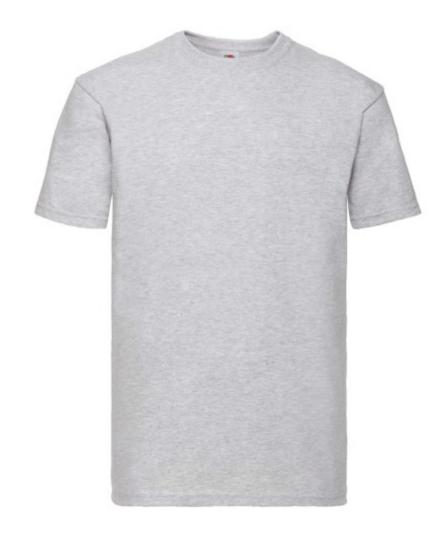

# FRUIT OF THE LOOM, SUPER PREMIUM, MEN'S COTTON T-SHIRT, ASH GRAY, L

#### **Basic informations**

Size: L

Length: 60 Width: 39.5 Height: 30

Color: Ash gray

Size: L

### **Specification**

Fruit of the Loom, Super Premium, men's short sleeve cotton shirt, ash gray, L. Men's short sleeve cotton shirt, made of 100% cotton, 205gm / m2 cotton, classic cut, lightweight collar, branded T-shirt. Branding: DTG, sieve, flex, flock